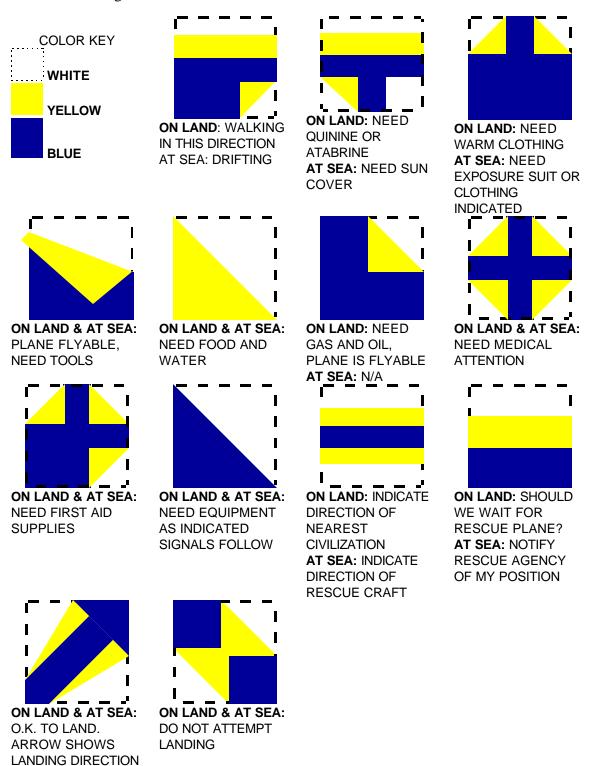

## PANEL SIGNALS

NOTE: Survivors use liferaft sails to convey signals but any square piece of cloth or canvas with each side of contrasting colors can be used.

| Require Assistance                                                          | V                         |
|-----------------------------------------------------------------------------|---------------------------|
| Require Medical Assistance<br>or Unable to Proceed (old)                    | ×                         |
| No or Negative                                                              | N                         |
| Yes or Affirmative                                                          | Υ                         |
| Proceeding In This Direction                                                |                           |
| We Have Found Only Some<br>Missing Personnel                                | ++                        |
| We are not able to continue.<br>Returning to base.                          | XX                        |
| Have divided into two groups.<br>Each proceeding in direction<br>indicated. | 1                         |
| Information received that aircraft is in this direction                     | $\rightarrow \rightarrow$ |
| Require Doctor<br>Serious Injuries                                          | I                         |
| Require Medical Supplies                                                    |                           |
| Require Food & Water                                                        | F                         |
| Indicate Direction to Proceed                                               | K                         |