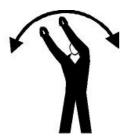

## SURFACE TO AIR VISUAL BODY SIGNALS

Our receiver is operating

Use drop message

No or negative

All OK, do not wait

Can proceed shortly, wait if possible

Yes or affirmative

Do not attempt to land here

Land here (point in direction of landing)

Pick us up, our

(aircraft) is

abandoned

Need mechanical

help or parts,

long delay

Need medical assistance