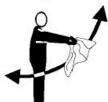

## SURFACE TO AIR VISUAL BODY SIGNALS

Our receiver is operating

Use drop message

No or negative

All OK, do not wait

Can proceed shortly, wait if possible

Yes or affirmative

Do not attempt to land here

Land here (point in direction of landing)

Pick us up, our

(aircraft) is

abandoned

Need mechanical

help or parts,

long delay

Need medical assistance